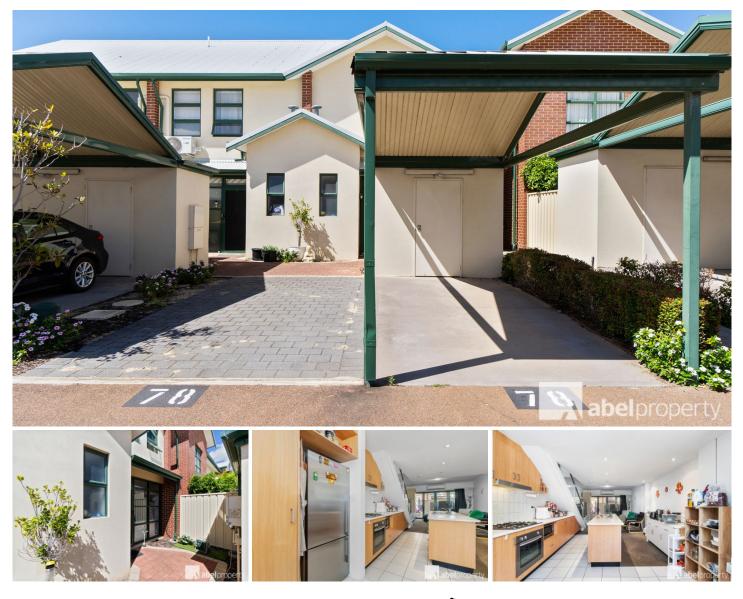

## 78/308 Great Eastern Highway Ascot WA

Welcome to your exquisite townhouse in the heart of Ascot, where modern elegance meets everyday convenience. This beautiful 2 bedrooms, 2.5 bathrooms and 2 frontal side by side car bays residence features a private entrance that invites you into a bright, open living space, showcasing two spacious bedrooms and two well-appointed bathrooms on the top floor, perfect for comfortable living.

Nestled within a secure gated community, you'll enjoy access to a stunning common pool and a welcoming reception area, ideal for relaxation and social gatherings. The peaceful setting offers a tranquil retreat, while the prime location places you less than 10 km from Perth CBD