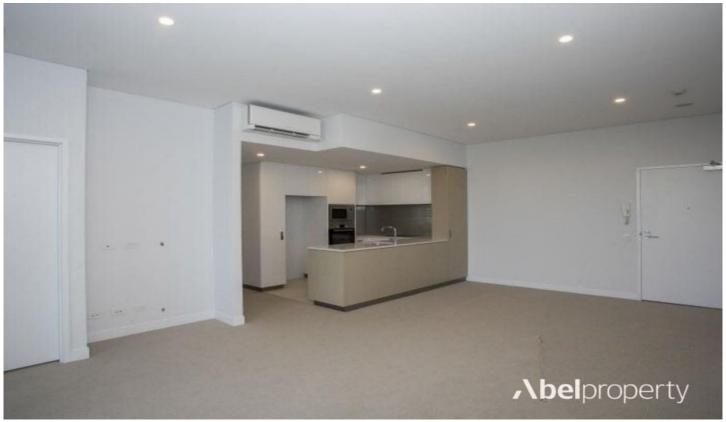

## 25/20 Rowe Avenue RIVERVALE WA

This modern one bedroom, one bathroom apartment in the sought after 'ACE Apartment' building is perfect for the urban professional.

Open plan design maximises the space and the generous balcony is perfect for entertaining or relaxing.

## Features Include:

- ? Good sized balcony
- ? Open plan kitchen, living and dining with air conditioning
- ? All electric appliances and lots of kitchen storage and bench space.