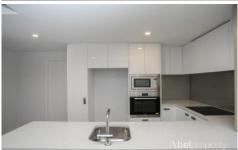

## Features Include:

- ? Good sized balcony
- ? Open plan kitchen, living and dining with air conditioning
- ? All electric appliances and lots of kitchen storage and bench space.