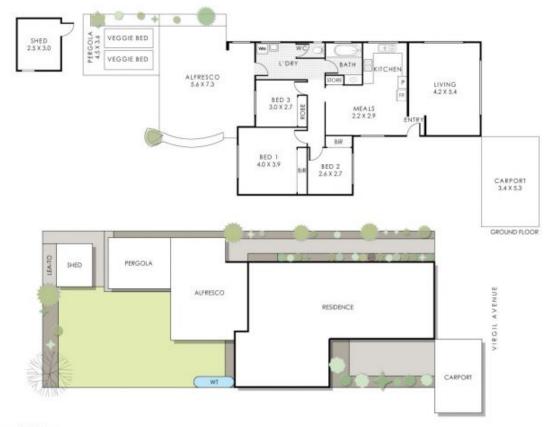

## 68 Virgil Avenue, Yokine

Residence 113m² | Carport 18m² | Alfresco 37m² | Shed 7m² | Pergola 16m² Total Area 191m²

No Couplair à la Machdin ougues est in la real no special d'héparaisme, mitté enve effet à beur mois le sour le les couplairs d'histole plus di la commente par des aller since home au crisposite de respertation seu, les couplaires est tout autre de la color incode au couplair la comme de la color de