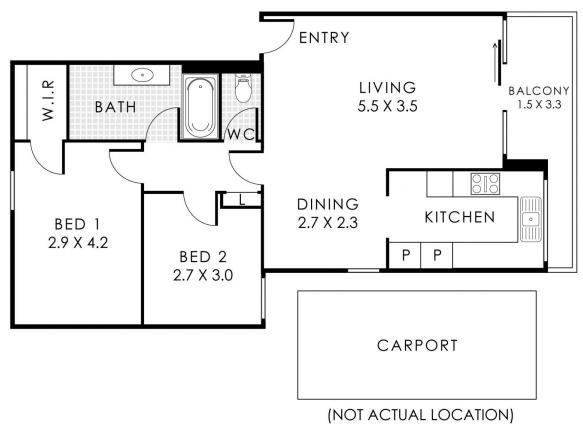

## 206/12 Wall Street, Maylands

Residence 68m² | Balcony 6m² | Carport 11m² **Total Area** 85m²