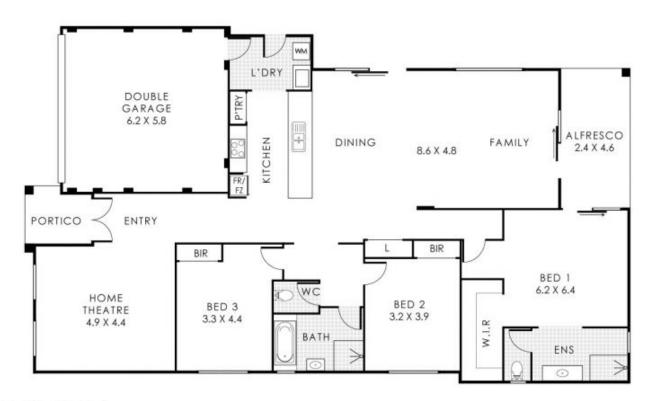

## 23 Coaldale Link, Clarkson

Residence 177m² | Double Garage 32m² | Portico 4m² | Alfresco 11m² Total Area 224m²