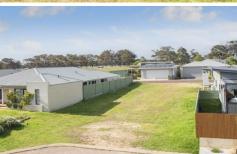

## 6 Mala Walk Margaret River WA

Overlooking established plush parkland & playground and offering a comfortable land holding of 368 m2, this lot is perfectly positioned for you to build your dream custom home or holiday destination.

With an approximate 11.5 metre frontage and complemented by rear lane access for parking, this lot comes 'services ready' which includes, underground power, town / scheme water, sewerage and with a location that is NBN ready.