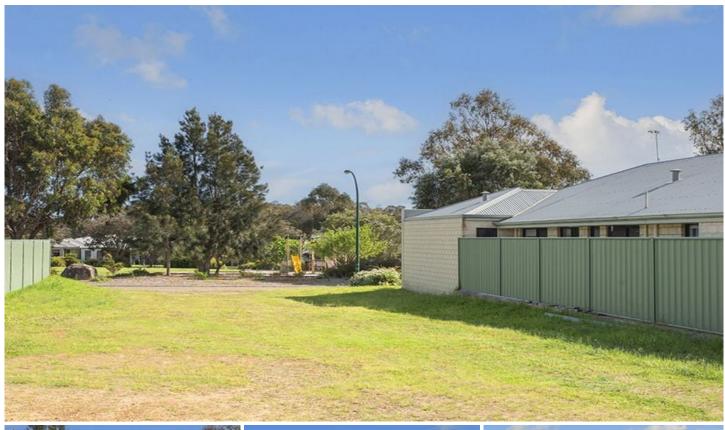

## 6 Mala Walk Margaret River WA

Overlooking established plush parkland & playground and offering a comfortable land holding of 368 m2, this lot is perfectly positioned for you to build your dream custom home or holiday destination.

With an approximate 11.5 metre frontage and complemented by rear lane access for parking, this lot comes 'services ready' which includes, underground power, town / scheme water, sewerage and with a location that is NBN ready.