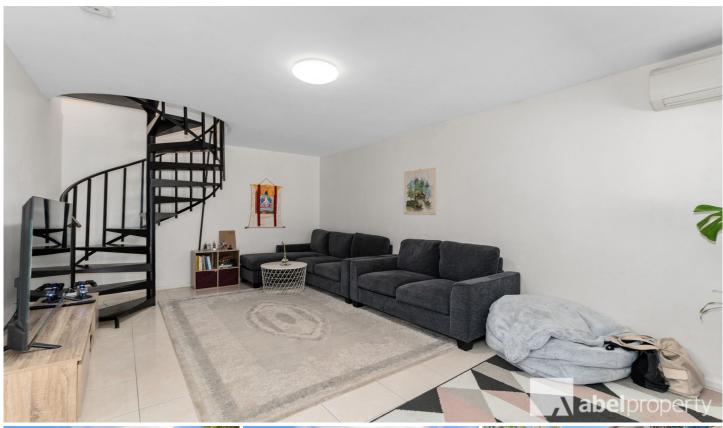

Step into a well-designed kitchen equipped with ample pot drawers, overhead cupboards, a double sink, and a freestanding gas oven and cooktop-everything you need to cook with ease.

The spacious open-plan living area leads to a inviting spiral staircase, taking you upstairs to two generous bedrooms. The main bedroom includes reverse-cycle air conditioning