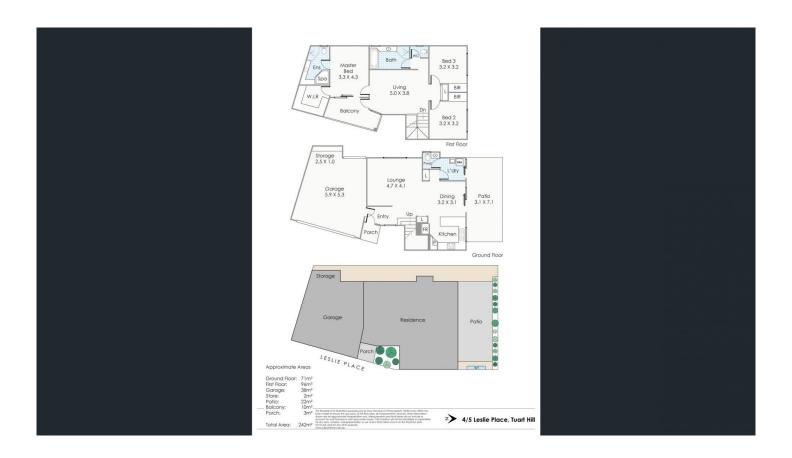

## 4/5 Leslie Place Tuart Hill WA

Welcome to this delightful home, versatile for first-home buyers, downsizers, families, or investors! Thoughtfully designed with multiple living areas, this property creates a warm and inviting atmosphere, making it an ideal space to relax and enjoy.

Step into the modern kitchen, complete with solid timber flooring, a plumbed fridge, gas cooking facilities, and a convenient breakfast bar. Ample storage and quality finishes make this kitchen both stylish and practical. The open-plan area downstairs enjoys year-round comfort with a split-system air conditioning unit, while electric shutters and roller blinds throughout provide enhanced privacy and comfort.

## 3 🕮 2 🚝 2 😭

Type : Villa

Price : Offers - Contact Agent

**Building Size**: 167 sqm **Land Size**: 284 sqm

View: https://www.abelproperty.com.au/81733

01

Dominic Ferraro 08 9208 1999