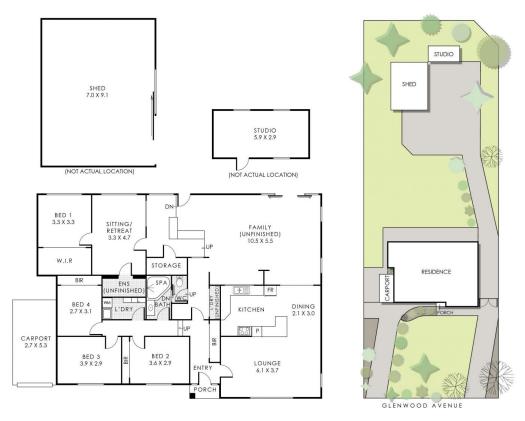

## 10 Glenwood Avenue, Helena Valley

Residence 203m² Studio 17m² Carport 14m² Porch 2m² Shed 64m²

Total Area 300m²

This foorsjons for likatration purposes only to show the layout of the property. Whilst every effort has been made to ensure the occurry of this foor plan, or inequaments, and only other information shown one an approximate in entire interpretation rinely, Measurements and fold areas do not include account for well foreign and or interpretation rinely. Measurements and fold areas do not include for comparison of the proposal of the proposal of the proposal of the proposal for any error, orision, misreparentation or use of any information shown on the final foor plan. Not to be used for enty other purposes.