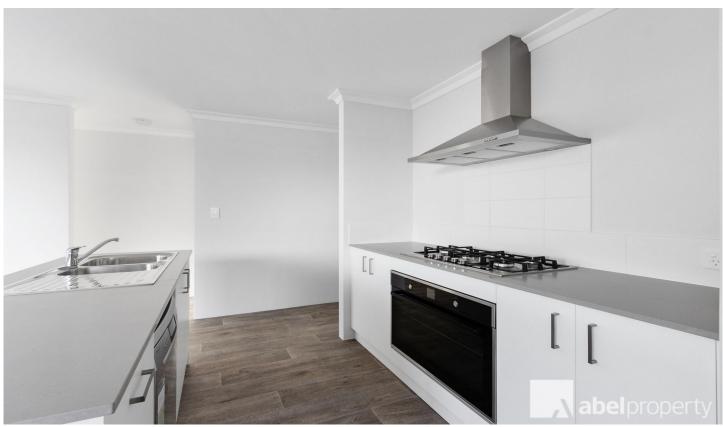

## 39 Gibberd Street Baldivis WA

Be the first to live in this property. Four good sized bedrooms, with built in robes and master with ensuite bathroom & Department and walk in wardrobe. Family bathroom with bathtub. Open plan living and dining areas opening to a covered patio area, great for entertaining and a fully fenced, grassed back yard. Beautiful kitchen with gas stovetop & Double internal access garage with motorised door.