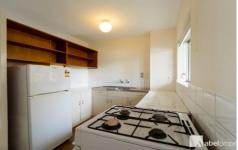

Neat and tidy, the kitchen features a gas cooktop and flows on to the living and dining space. A glass sliding door opens out to a private balcony, which offers the perfect spot to relax and watch the world go by.