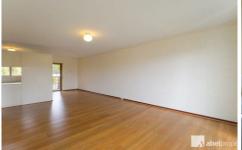

Relish the elevated position of this first-storey apartment on the border of Subi Centro, which has been renovated to present floating floorboards throughout, fresh neutral tones, near new blinds and a bathroom face lift.

Neat and tidy, the kitchen features a gas cooktop and flows on to the living and dining space. A glass sliding door opens out to a private balcony, which offers the perfect spot to relax and watch the world go by.