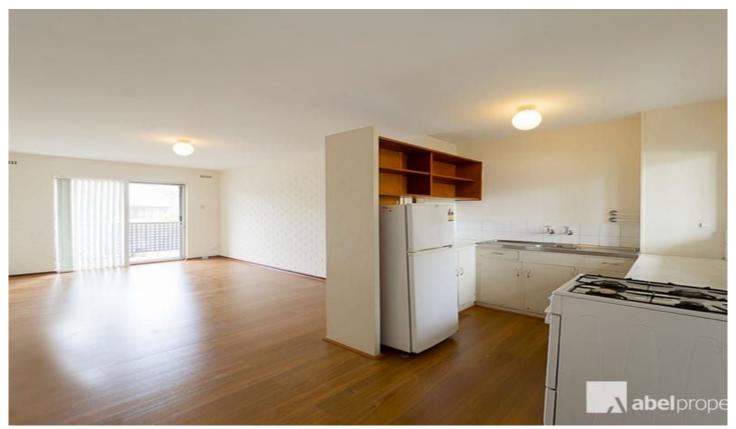

Relish the elevated position of this first-storey apartment on the border of Subi Centro, which has been renovated to present floating floorboards throughout, fresh neutral tones, near new blinds and a bathroom face lift.

Neat and tidy, the kitchen features a gas cooktop and flows on to the living and dining space. A glass sliding door opens out to a private balcony, which offers the perfect spot to relax and watch the world go by.