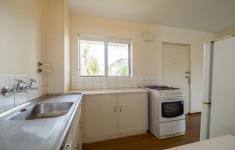

Neat and tidy, the kitchen features a gas cooktop and flows on to the living and dining space. A glass sliding door opens out to a private balcony, which offers the perfect spot to relax and watch the world go by.