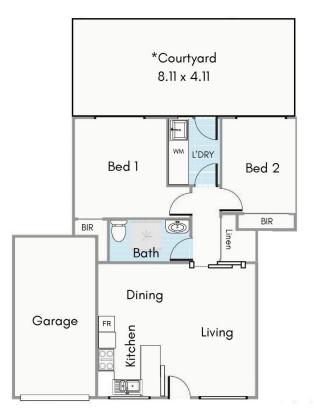

View: https://www.abelproperty.com.au/8168906

Deirdre McTiernan 08 9208 1999

For full version visit the website

**18/228 West Coast Highway Scarborough**Unit 67m² | Garage 15m² | \*Courtyard 33,33m² | \*Patio 8.5m² **Approx Total Area 123.83m²** 

\*Approx Total Exclusive Area 41.83m²

\*For Exclusive Use

This Riorplan is for illustratine purposes only to show the largust of the property. Mixsery effort his base mode to exerce the operating of the floor plan of Ill measurement and any office information shows is an approximate interpretation only. Misconsummand and strial cross do not or executin for well fishindess or noted serial under evolute, no lability or responsibility for any arms, amission, misrepresentation or use of any information.