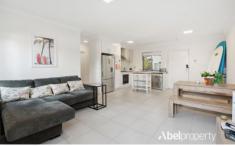

Modern open-plan living space with tiled floors, the Kitchen features stone bench tops. Subway tile splashbacks and plenty of storage space. A reverse cycle split system aircon is located in the living room which leads out through sliding doors to your own private courtyard.

The large bedroom is a tranquil retreat with quality carpet floors, mirrored built-in wardrobes and a beautiful green outlook.

For full version visit the website