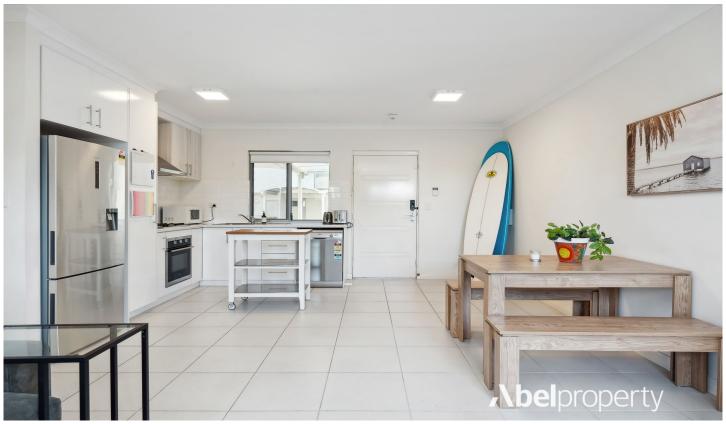

Modern open-plan living space with tiled floors, the Kitchen features stone bench tops. Subway tile splashbacks and plenty of storage space. A reverse cycle split system aircon is located in the living room which leads out through sliding doors to your own private courtyard.

The large bedroom is a tranquil retreat with quality carpet floors, mirrored built-in wardrobes and a beautiful green outlook.

For full version visit the website