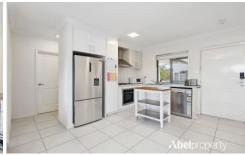

Modern open-plan living space with tiled floors, the Kitchen features stone bench tops. Subway tile splashbacks and plenty of storage space. A reverse cycle split system aircon is located in the living room which leads out through sliding doors to your own private courtyard.