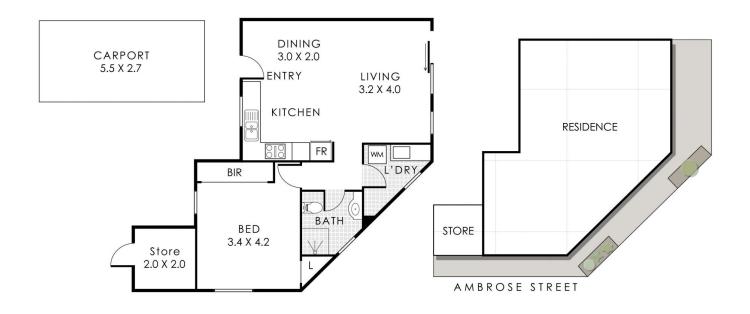

## 8/26 Ambrose Street, Innaloo

 Residence
 53m² | Carport
 15m² | Store
 4m²

 Total Area
 72m² | Total Lot Size
 102m²

This floograpin is for illustration purposes only to show the layout of the proporty, While every effort has been made to ensure the accuracy of this floor plan, all resourcements, and ray their information shown are an approximate interpretation only, Measurements and total areas do not include a coccount for wall facilities are rared area under evers. CDF decrive will not be had liable or responsible for any error, omission, misrepresentation or use of any information shown on the find floor plan. Not to be used for my other purposes.