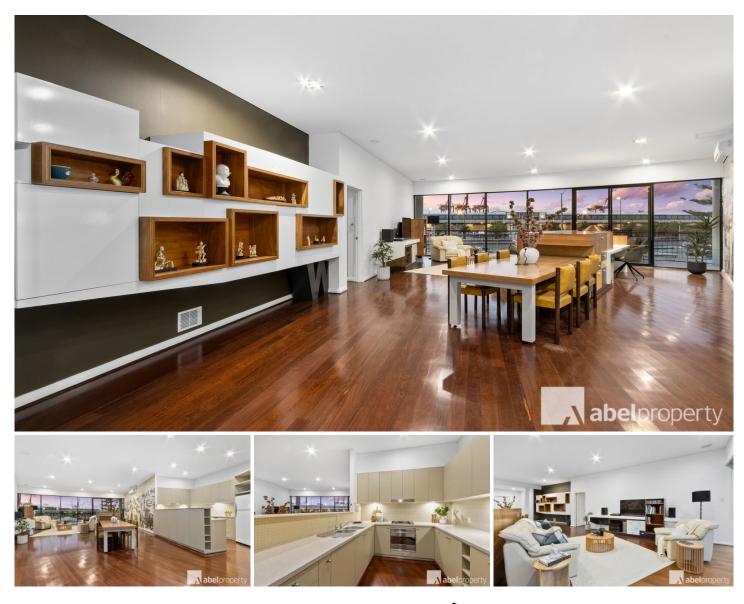

## 2/70 Elder Place Fremantle WA

Welcome to an exquisite urban retreat in the heart of Fremantle, where modern elegance meets historical coastal charm. This stunning 3 bedroom, 2 bathroom luxury apartment boasts views of the Fremantle Harbour and the vibrant Fremantle skyline.

Spanning 255 square meters, the open-plan living area and all the bedrooms feature floor-to-ceiling windows that flood the space with natural light, showcasing the stunning vistas and access to the balcony. The kitchen is designed for entertaining without compromising on the space, flowing in the living/ dining area, and equipped with sleek cabinetry and spacious double U shaped benches.