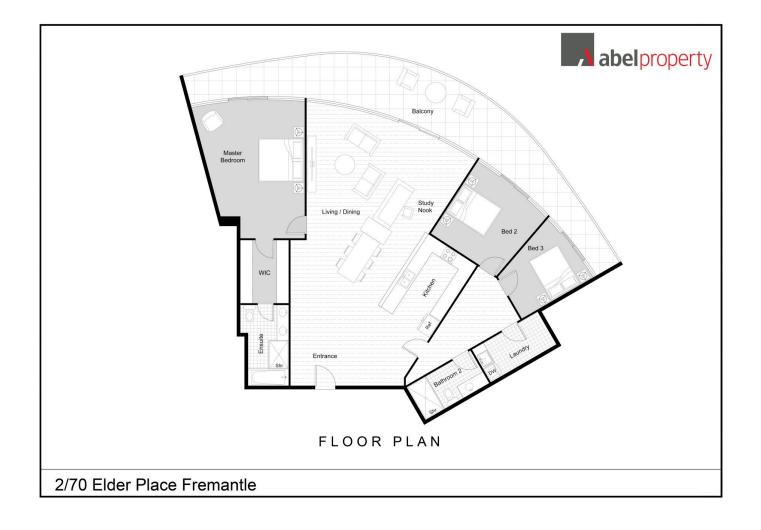

Spanning 255 square meters, the open-plan living area and all the bedrooms feature floor-to-ceiling windows that flood the space with natural light, showcasing the stunning vistas and access to the balcony. The kitchen is designed for entertaining without compromising on the space, flowing in the living/ dining area, and equipped with sleek cabinetry and spacious double U shaped benches.