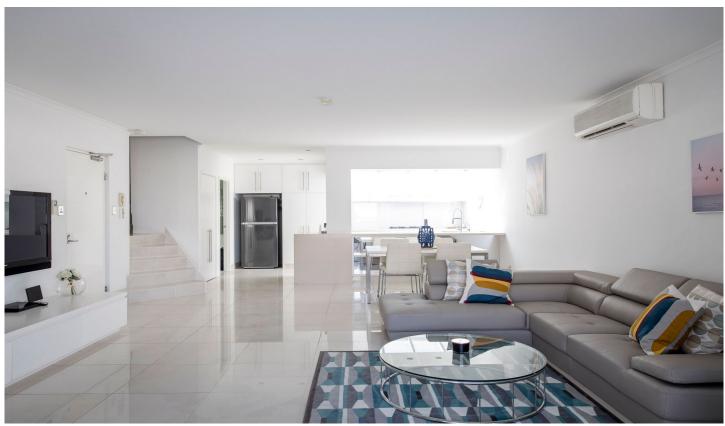

## 23/628 Newcastle Street Leederville WA

This beautifully presented inner-urban apartment has to be viewed in person to fully appreciate the care that has gone into it's internal design. Starting from the incredible designer kitchen with its full skylight feature to the designer bathroom with full length mosaic tiles, this apartment is a one of a kind. For the investor, this apartment comes fully furnished with all appliances and features. For the person looking for their new home, keep everything or just what you need.

Near cafes and the fabulous Leederville strip, this fabulous loaction ticks all the boxes.