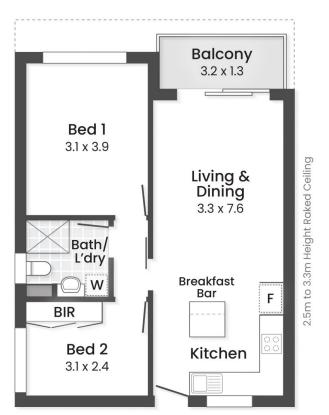

Renovated and well maintained this superbly located two-bedroom apartment is surrounded by premium coastal lifestyle opportunities and amenities galore.

Nature awaits outside your front door with parks, walk and cycle paths, outdoor gyms, sporting clubs and surf clubs all on offer nearby.

## 2 🔼 1 🚍

Type : Unit

Price : Coming Soon Building Size : 57 sqm Land Size : 57 sqm

View: https://www.abelproperty.com.au/81616

43

Kyle Peters 08 9208 1999

## For full version visit the website

Strata Area Internal Area 57m² Other Areas

Balcony 4m²
Total 61m²