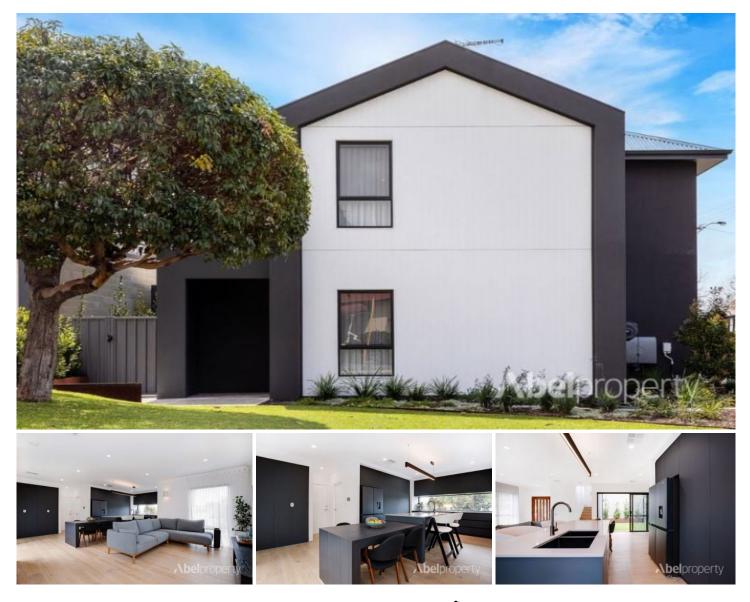

## **\bel**property

26 Thor Street Innaloo WA

Discover modern luxury and sophistication in this newly constructed two-storey home at 26 Thor Street, Innaloo. Thoughtfully designed for contemporary living, this exquisite residence seamlessly blends style and comfort, making it the perfect choice for families or professionals seeking a premium lifestyle in one of the area's most sought-after locations.

As you step inside, you'll be welcomed by a light-filled, open-plan living and dining area that invites relaxation and entertaining. This generous space flows effortlessly into a designer kitchen, featuring high-end appliances, sleek cabinetry, and stunning stone benchtops. Not only is this kitchen a functional cooking space, but it also serves as the central hub for social gatherings, where friends and family

## For full version visit the website

https://www.abelproperty.com.au

| 3 🏴 | 2 | 3 | R |
|-----|---|---|---|
| 3   | 2 | 3 |   |

| Туре                 | : House                                 |
|----------------------|-----------------------------------------|
| Price                | : Market Preview Weekend                |
| <b>Building Size</b> | : 140 sqm                               |
| Land Size            | : 203 sqm                               |
| View                 | : https://www.abelproperty.com.au/81600 |
|                      | 35                                      |
|                      |                                         |