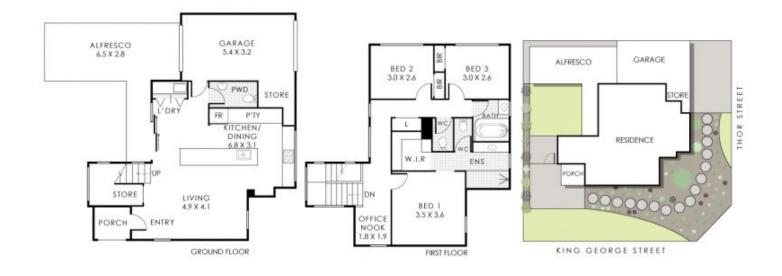

## 26 Thor Street, Innaloo

Residence 122m<sup>a</sup> | Garage 17m<sup>a</sup> | Alfresco 24m<sup>a</sup> | Store 3m<sup>a</sup> | Porch 3m<sup>a</sup> **Total Area 169m<sup>a</sup>** 

() Abelproperty

This support to the heriterian properties of the structure has proved in the property with the second structure in the structure of the structure of the structure of the structure distructure answer are apparenties in the structure of the structure and the structure structure or apparenties in the structure and the structure structure and the structure and the structure and the structure and the structure structure structure and the s