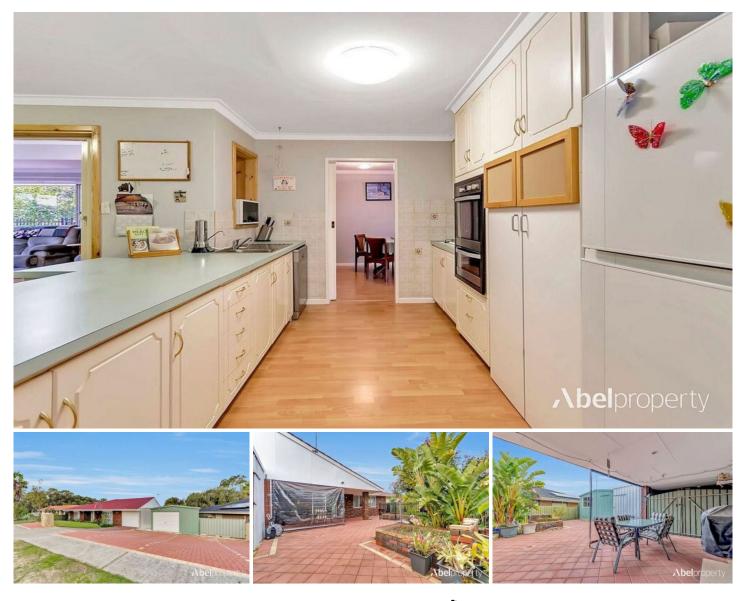

## 28 Poseidon Rd HEATHRIDGE WA

Welcome to 28 Poseidon Road, Heathridge - a spacious and well-maintained family home, perfect for comfortable living. Boasting 4 generous bedrooms and 2 bathrooms, this property offers plenty of space for everyone.

The home features two separate lounge/living areas, ideal for both relaxation and entertaining. The kitchen comes complete with a dishwasher, making meal clean-up a breeze. Enjoy year-round comfort with air conditioning throughout.