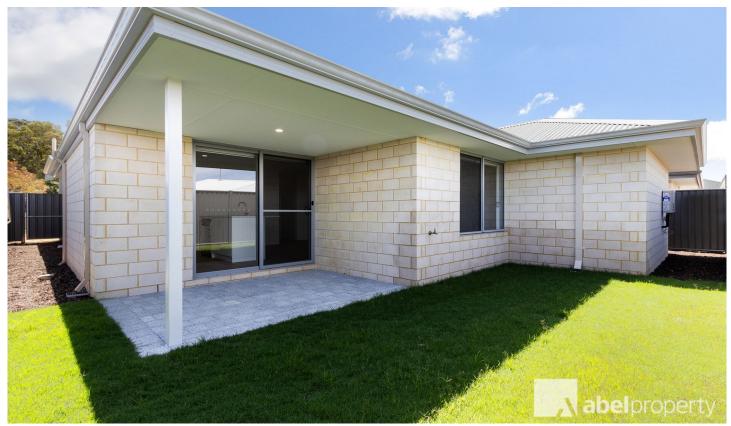

## 19 Borlaug Circuit Baldivis WA

New Build in Baldivis. Ready for move in. Three bedrooms, master with ensuite and walk in robe. Two smaller bedrooms with built in robes. Open plan living and dining areas opening to a covered patio area, great for entertaining and a fully fenced, grassed back yard. Modern kitchen with gas stove top, electric oven and dishwasher. Plenty of cupboard space. Separate laundry with access to outside. Double internal access garage with motorised door.

Great location in the sought after suburb of Baldivis, just a short drive to beautiful beaches and other coastal attractions. Close to schools and park. A range of shopping options nearby, including Stocklands Shopping Centre and Spudshed. Baldivis is situated close to major