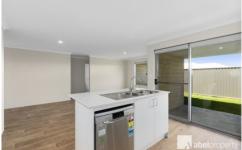

## 19 Borlaug Circuit Baldivis WA

New Build in Baldivis. Ready for move in. Three bedrooms, master with ensuite and walk in robe. Two smaller bedrooms with built in robes. Open plan living and dining areas opening to a covered patio area, great for entertaining and a fully fenced, grassed back yard. Modern kitchen with gas stove top, electric oven and dishwasher. Plenty of cupboard space. Separate laundry with access to outside. Double internal access garage with motorised door.