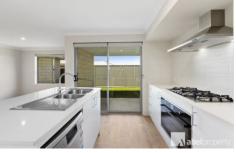

## 19 Borlaug Circuit Baldivis WA

New Build in Baldivis. Ready for move in. Three bedrooms, master with ensuite and walk in robe. Two smaller bedrooms with built in robes. Open plan living and dining areas opening to a covered patio area, great for entertaining and a fully fenced, grassed back yard. Modern kitchen with gas stove top, electric oven and dishwasher. Plenty of cupboard space. Separate laundry with access to outside. Double internal access garage with motorised door.