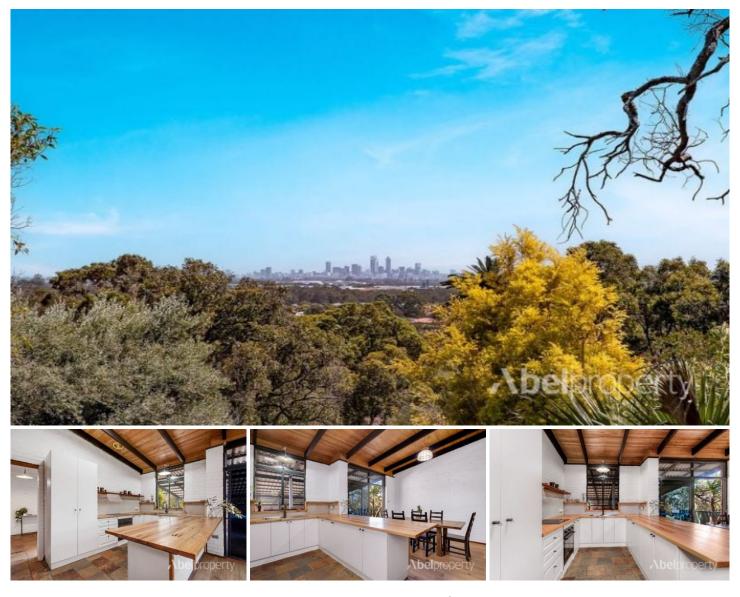

## 83 Scott Street Helena Valley WA

This charming family home is a delightful blend of historical character and modern living, offering stunning views of Perth's skyline and the picturesque Perth Hills. This spacious 4-bedroom home provides ample comfort for families of all sizes.

Upon entering, you're greeted by a layout that effortlessly combines functionality and warmth. The master suite features a private ensuite and a walk-in robe, with direct access to a private courtyard.

Recent renovations include stylish upgrades to the kitchen and bathroom, enhancing both aesthetics and practicality, along with fresh internal painting to create a bright and inviting atmosphere. New engineered flooring has been