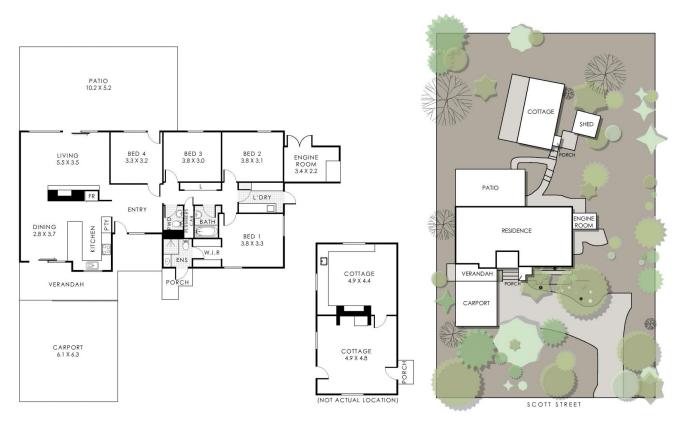

## 83 Scott Street, Helena Valley

Residence 128m² | Cottage 45m² | Carport 38m² | Verandah 20m² | Porch 4m² | Patio 53m² | Engine 7m² Total Area 295m²

○ ∧belproperty

This Boordan's for Businetian assesses only to show the injuried of the property. White rever effor how been made to be used to be accouncy of the force plan. If encouncil, and any or information shown are an approximate interpretation rever, Measurement and beid areas do not include are account in any difficultance areas areas under server. Coll Co-accilie will not be held for the responsible for any arror, amission, misropresentation or use of any information shown on the find floor plan. Not to be used for any other purpose.