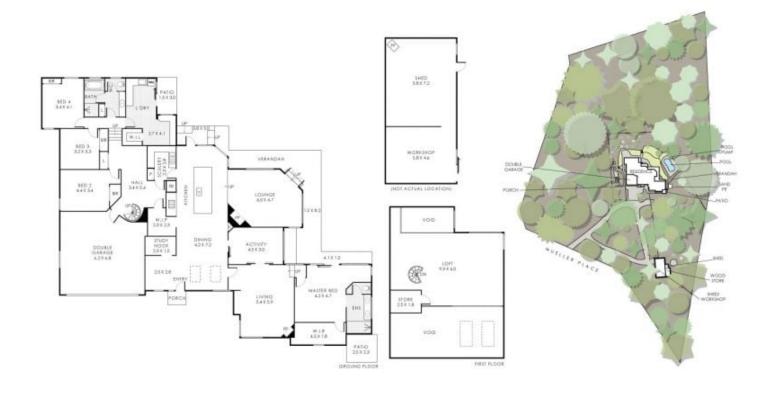

## 600 Bushlands Road, Hovea

Residence 393m² Loft 56m² Double Garage 47m² Verandah 38m² Porch 2m² Patio 10m² Shed/Workshop 71m²

Total Area 617m² Total Lot Size 2.0879ha

The Stangers for Summing options and on the Stangers of the growth, office owns of the teachers of the Stangers of the Stanger