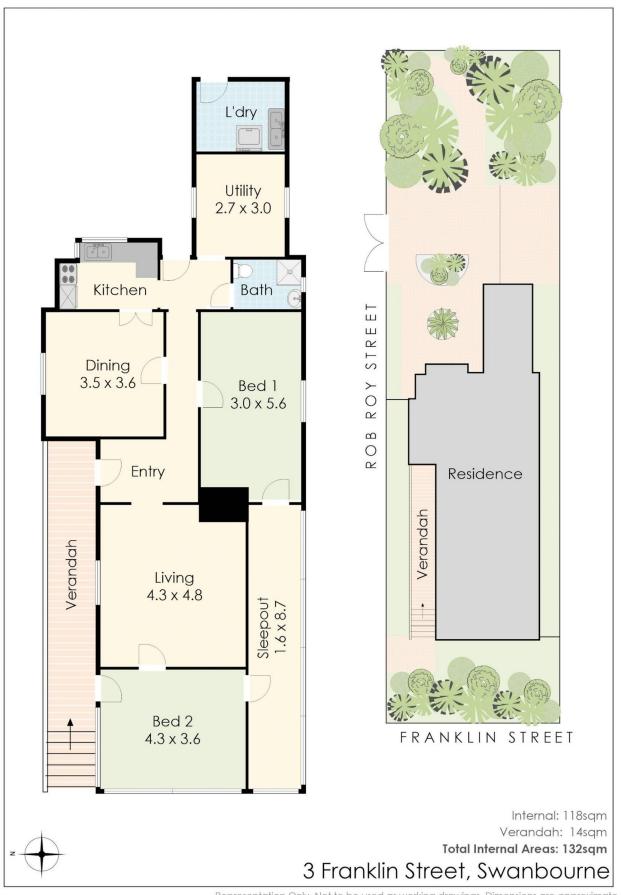

## 3 Franklin Street Swanbourne WA

Classic original weatherboard home ideally positioned on an elevated, corner site within the coveted Swanbourne Village precinct. Just a minute or so easy stroll to the train station, IGA, Upperhand Burgers, pizza lounge, fish & chips, artisan bakery, choice of cafes, wine bar, liquor store and Scotch College.

2 📭 1 🖺 1 😭

Type : House

Price : UNDER OFFER

Land Size : 405 sqm

View: https://www.abelproperty.com.au/8140385

Nathan McIntosh (08) 9208 1999

Jon Bahen (08) 9208 1999

For full version visit the website