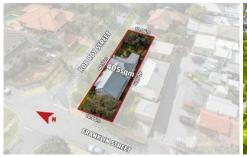

## 3 Franklin Street Swanbourne WA

Classic original weatherboard home ideally positioned on an elevated, corner site within the coveted Swanbourne Village precinct. Just a minute or so easy stroll to the train station, IGA, Upperhand Burgers, pizza lounge, fish & chips, artisan bakery, choice of cafes, wine bar, liquor store and Scotch College.

2 📭 1 🖺 1 😭

Type : House

Price : UNDER OFFER

Land Size : 405 sqm

View: https://www.abelproperty.com.au/8140385

Nathan McIntosh (08) 9208 1999

Jon Bahen (08) 9208 1999

For full version visit the website