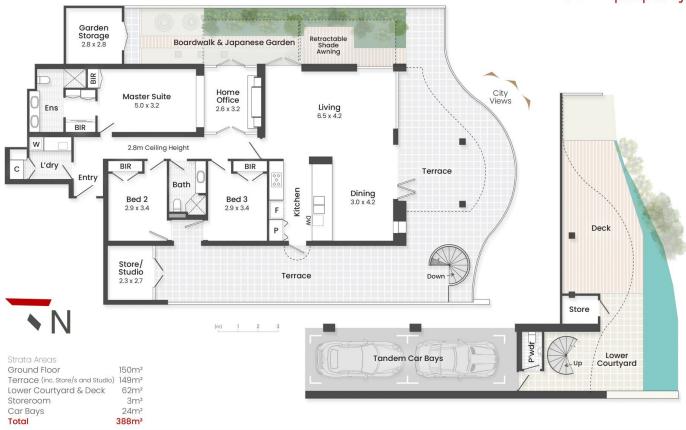

## 3 🚑 2 🚔 2 🗬

**Type**: Apartment

Price : Early - Mid \$2 Millions

Building Size: 388 sqm

View: https://www.abelproperty.com.au/81391

20

Kyle Peters 08 9208 1999

## 2/51 Mount Street WEST PERTH

Dimensions and Areas are approximate. Drawn for presentation puposes only.

info@openpad.com.au @ openpad