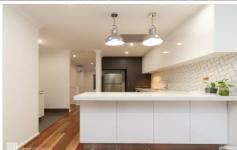

Timber-look floors grace both a large front lounge room that welcomes you inside, as well as the separate open-plan dining and renovated-kitchen area. There, you will find sleek bench tops and tiled splashbacks, quality electric range-hood, hotplate and oven appliances, a stainless-steel Omega dishwasher, double sinks, an integrated laundry and more.