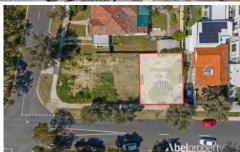

## THE SITE - THE OPPORTUNITY

- \* Proposed Lot 2 giving you time to make plans prior to settlement
- \* Dimensions: Frontage 14.3m2; North 16.82m2; East 14.3m2; South16.82m2.
- \* Existing crossover facing Kimberley Street.
- \* Town of Cambridge indicate an individual street number on Kimberley Street is possible.
- \* Reasonably Level site

Type: Land

**Price**: UNDER OFFER!

Land Size: 240 sqm

View: https://www.abelproperty.com.au/8131323

Janelle Laretive 08 9208 1999

Jason Ryan 08 9208 1999

For full version visit the website