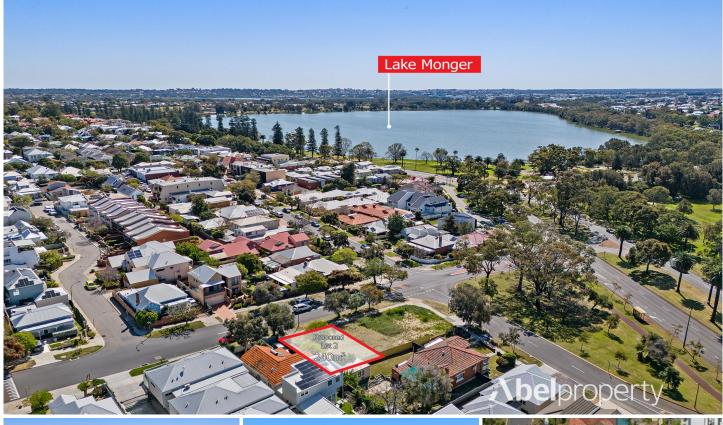

## 2/413 Vincent Street West West Leederville WA

## **UNDER CONTRACT**

Here is a window of opportunity for you to build a custom design in one of Perth's most desirable suburbs. Land like this is becoming a rare find.

## THE SITE - THE OPPORTUNITY

- \* Proposed Lot 2 giving you time to make plans prior to settlement
- \* Dimensions: Frontage 14.3m2; North 16.82m2; East 14.3m2; South16.82m2.
- \* Existing crossover facing Kimberley Street.
- \* Town of Cambridge indicate an individual street number on Kimberley Street is possible.
- \* Reasonably Level site

Type: Land

**Price**: UNDER OFFER!

Land Size: 240 sqm

View: https://www.abelproperty.com.au/8131323

Janelle Laretive 08 9208 1999

Jason Ryan 08 9208 1999

For full version visit the website