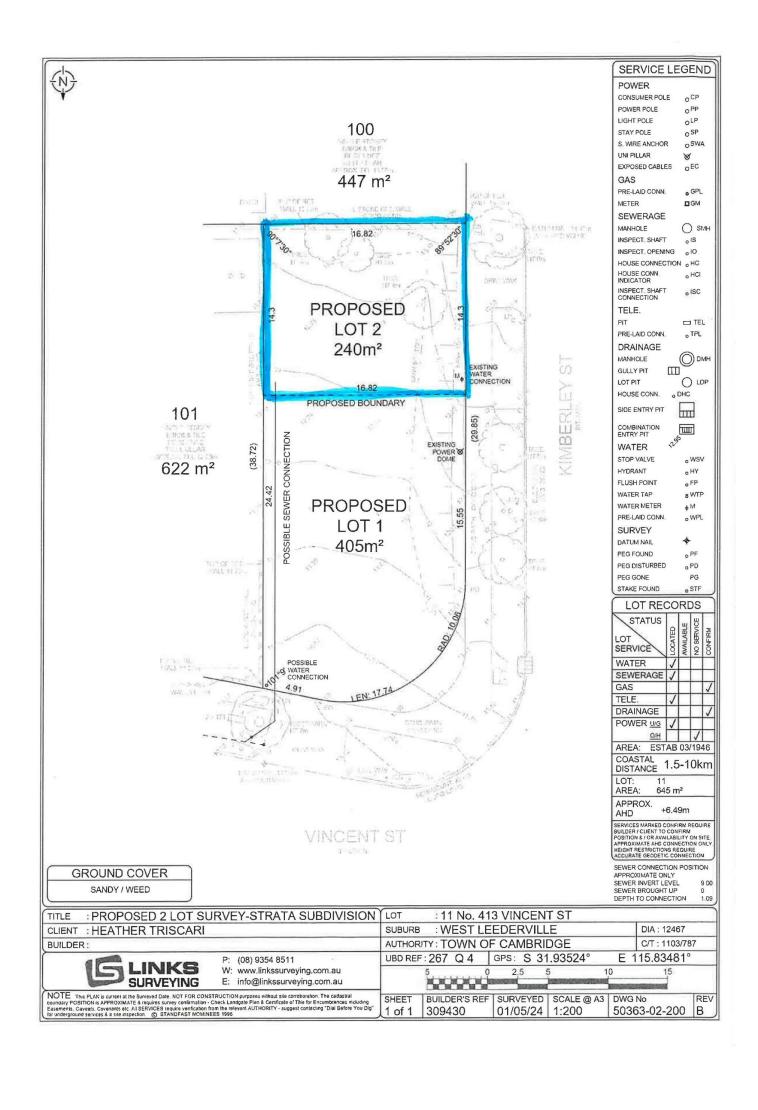

## THE SITE - THE OPPORTUNITY

- \* Proposed Lot 2 giving you time to make plans prior to settlement
- \* Dimensions: Frontage 14.3m2; North 16.82m2; East 14.3m2; South16.82m2.
- \* Existing crossover facing Kimberley Street.
- \* Town of Cambridge indicate an individual street number on Kimberley Street is possible.
- \* Reasonably Level site

Type: Land

**Price**: UNDER OFFER!

Land Size: 240 sqm

View: https://www.abelproperty.com.au/8131323

Janelle Laretive 08 9208 1999

Jason Ryan 08 9208 1999

For full version visit the website