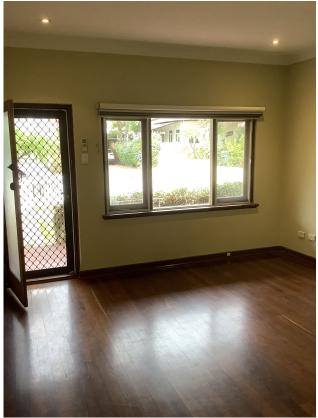

## 140 Tower Street WEST LEEDERVILLE WA

Be quick to view this charming little house surrounded by lovely homes in one of Perth's premier locations.

- ? Good size lounge at front with fireplace, split system air-conditioning and picture windows overlooking the street
- ? Original jarrah floorboards throughout
- ? Room for a dining table in the sunny kitchen.
- ? Electric cooking
- ? Two bedrooms plus sleepout at rear which is perfect for the home office
- ? Bathroom has separate bath and shower
- ? Fully fenced front and back yards and pets are considered
- ? Located within walking distance of Leederville train station and the iconic Oxford Street café strip as well as schools, parks and all the true benefits of inner city living