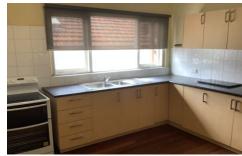

## 140 Tower Street WEST LEEDERVILLE WA

Be quick to view this charming little house surrounded by lovely homes in one of Perth's premier locations.

- ? Good size lounge at front with fireplace, split system air-conditioning and picture windows overlooking the street
- ? Original jarrah floorboards throughout
- ? Room for a dining table in the sunny kitchen.
- ? Electric cooking
- ? Two bedrooms plus sleepout at rear which is perfect for the home office
- ? Bathroom has separate bath and shower
- ? Fully fenced front and back yards and pets are considered
- ? Located within walking distance of Leederville train station and the iconic Oxford Street café strip as well as schools, parks and all the true benefits of inner city living