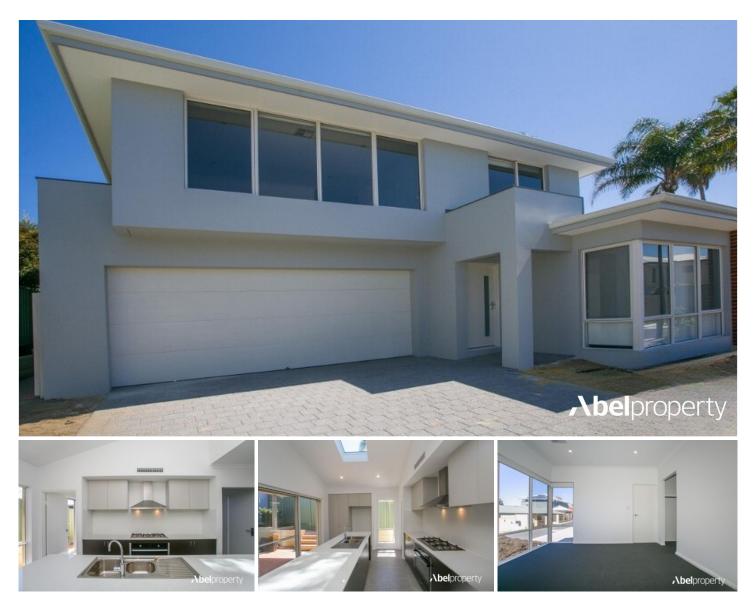

## 140B Woodside Street DOUBLEVIEW WA

Beautiful Four Bedroom, Two Bathroom Home in Coastal Location

Beautifully designed near new 4 bedroom, 2 bathroom townhouse in sought after Doubleview location.

Well suited to families as it is located in both the Churchlands and Carine school catchment areas plus it has everything the coastal lifestyle has to offer.

## Features include -

? 4 Bedrooms, one Downstairs the others all Upstairs

? 2 Spacious Bathrooms with large bath in Main

? Open plan Kitchen/Dining overlooking the Private Alfresco

? Upstairs Lounge with Views