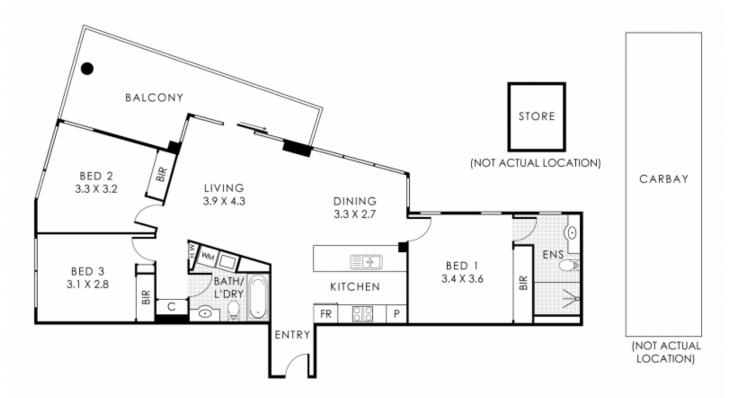

#### 111/3 Homelea Court Rivervale WA

Discover your dream home in the heart of Rivervale with this stunning 3-bedroom, 2-bathroom apartment at 111/3 Homelea Court. Located in the sought-after Springs precinct, this residence offers a perfect blend of modern design, comfort, and convenience.

### Key Features:

? Spacious Living: The apartment features a big open plan living and dining area that seamlessly connects to a private balcony, providing the perfect space for entertaining or relaxing. Large windows flood the area with natural light, creating a bright and welcoming atmosphere.

? Modern Kitchen: The well-appointed kitchen includes an island bench, sleek stainless-steel appliances, and ample

For full version visit the website

## 3 2 2 2

Type : Apartment Price : Contact Agent Puilding Size : 147 agm

**Building Size**: 147 sqm

View : https://www.abelproperty.com.au/81279

00

Marius Bonev 08 9208 1999

#### 111/3 Homelea Court, Rivervale

Residence 101m² | Store 4m² | Carbay 25m² | Balcony Total Area 148m²