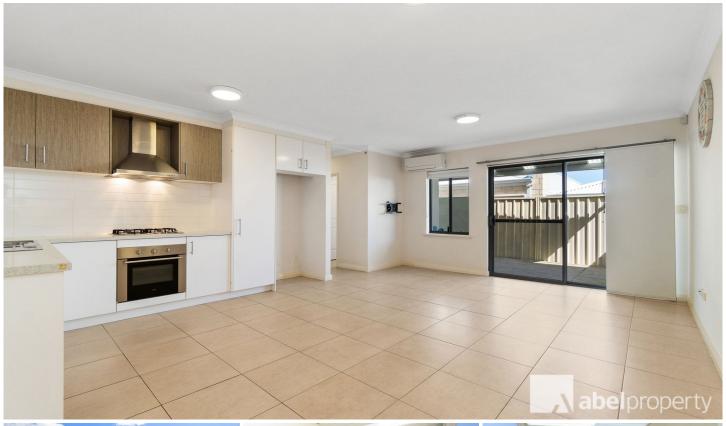

## 2/23 Escot Road Innaloo WA

This property is in a great location in Innaloo, in a well maintained complex. Two double size bedrooms both with built in mirrored robes. Modern, open plan kitchen and living spaces, opening to a private courtyard. Tiled floors throughout living areas and carpet in both bedrooms. Bathroom with shower and vanity. Separate laundry with access to the courtyard and clothesline. Easy access to public transport and easy freeway access. A short stroll to the local Morris Place Shopping Village with various cafes, restaurants and takeaways, as well as IGA, butcher, pharmacy and physio. This won't last long so register your interest online now and you will be notified when the first home open is scheduled.