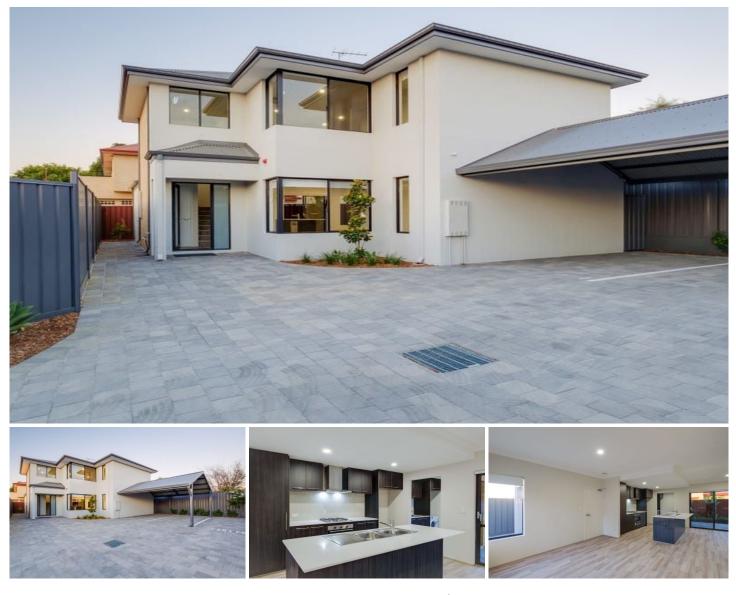

## 1/138C London Street NORTH PERTH WA

Welcoming open-plan living, dining and kitchen area with sparkling stone bench top, double sink, tiled splash back and excellent stainless-steel range-hood, gas-cooktop, oven and dishwasher appliances.

The bedroom is carpeted for comfort, has mirrored built-in wardrobe and seamlessly connect with private ensuite bathroom - walk-in shower, stone vanity, toilet and all. There is also a separate laundry off the kitchen, too.