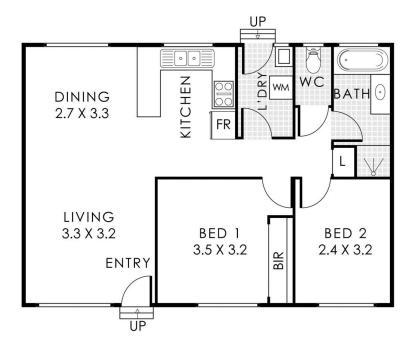

2 📭 1 🖺 1 🖨

Type : Villa

Price : UNDER OFFER

Building Size: 63 sqm

View: https://www.abelproperty.com.au/81246

02

Brett van Son 08 9208 1999

For full version visit the website