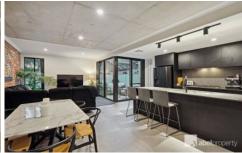

Featuring a double lock-up garage, a private alfresco area, and a spacious matt black contemporary kitchen finished with high quality stainless steel appliances, stone

3 📭 2 🔓 2 😭

Type: House

**Price**: \$970 per week