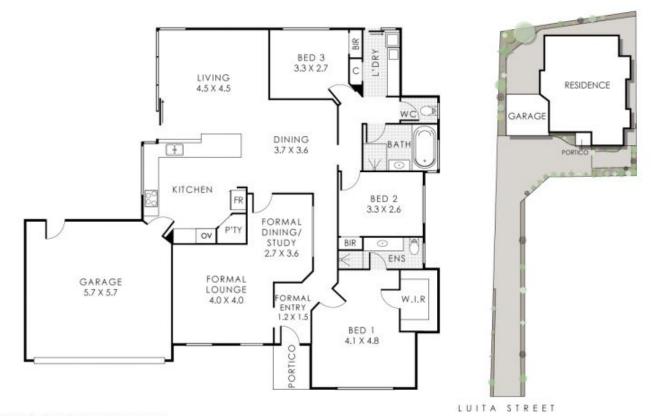

### 11B Luita Street, Wembley Downs

Residence 165m<sup>2</sup> Portico 3m<sup>2</sup> Garage 32m<sup>2</sup> Total Area 200m<sup>2</sup> Total Strata Area 557m<sup>2</sup>

() Abelproperty

The Roopers II in full tetration posses only to non-the logical of the piperties. We revealed that been made to exact the excession of the Roopers and the excession of any effect thereafter could be well-to excession of the excession of the Roopers and the rest to be recentions for experimental tetration of the excession of the Roopers and the rest to be recentions for experimental tetration of the excession of the Roopers and the rest to be recentions there excessions and new and the retermine insert on the first filler pice excession of the Roopers and the retermine insert on the first filler pice excession of the Roopers and the retermine insert on the first filler pice excession of the Roopers and the retermine insert on the first filler pice excession.