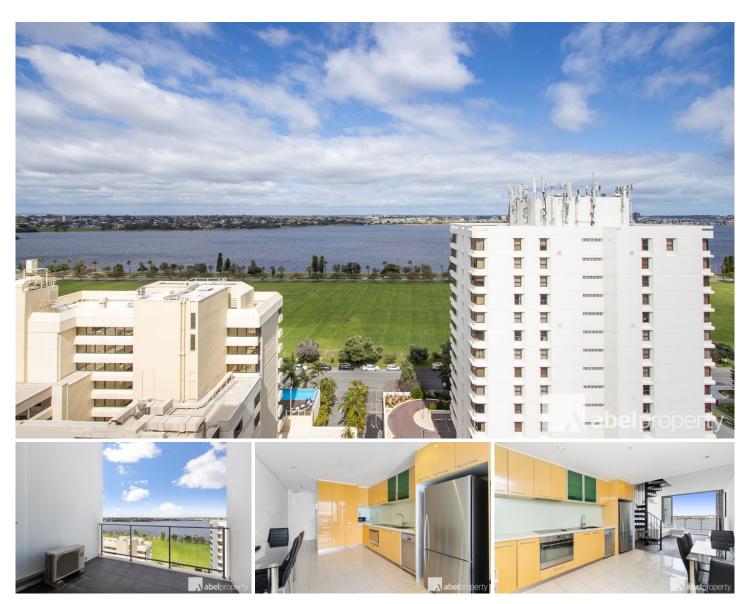

## 106/149-151 Adelaide Terrace East Perth WA

Located on the 14th floor in the Saffron Building. Fully furnished & Department of the Saffron Buildin

UPSTAIRS: is the huge master bedroom with ensuite bathroom and mezzanine style extra living/study area. DOWNSTAIRS: is the main living area with bifold doors opening to the tiled, undercover balcony, the perfect place to sit with a drink at the end of the day and watch the world go by. Kitchen with stone benchtops, quality appliances