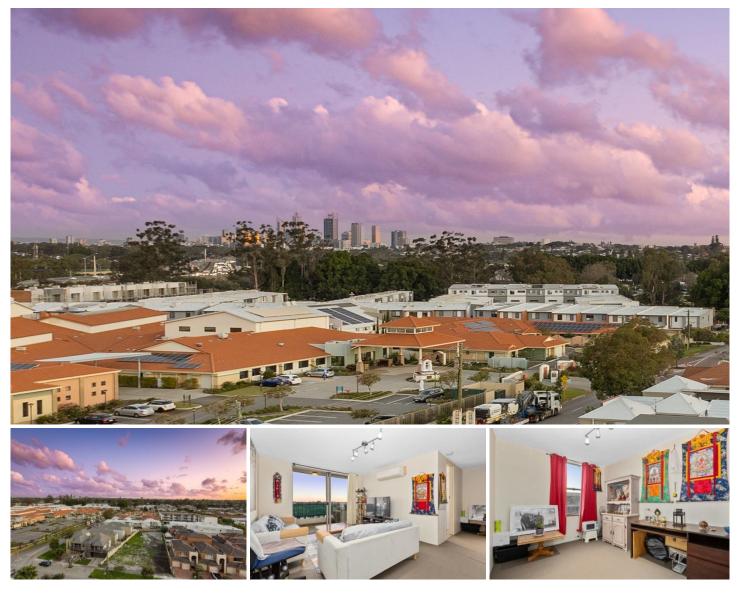

## 98/16 Leeder Street Glendalough WA

Top-floor corner apartment in superb and central location with abundant parklands nearby.

Equidistant to Perth beaches and city centre!!

Lock & leave 3-bed apartment with a big 90sqm - plenty of space with 1x master bedroom, 2x modest bedrooms, living/ dining and modern kitchen & bathroom.

Quaint balcony with sweeping views toward Lake Monger reserve, Perth city skyline and beyond.

Secure with fenced & gated carpark at rear (one allocated car bay for the apartment) and locked entry to the building at ground floor.