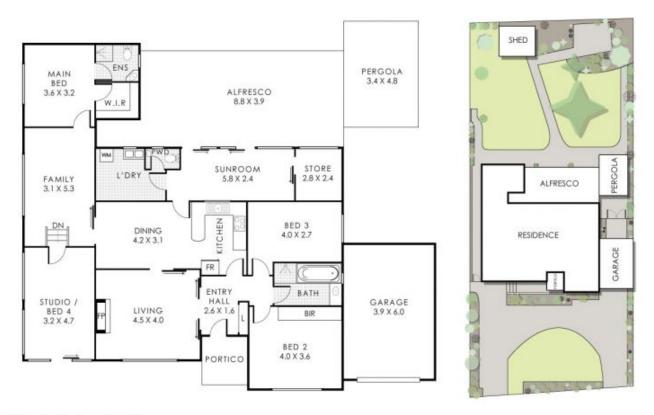

## YOUR PROPERTY

Look no further Developers, investors, land bankers or families looking for a renovator on a large block. This huge, elevated 916m2 block is situated on a slip or service road off Canning Highway and is central to so much within this vibrant, trending suburb. Boasting distant city views, this R30/40 zoned property has three, or possibly four lot development potential (Subject to WAPC approval).

Positioned on this superb block is a single level 4 bedroom, 2 bathroom home with multiple living areas, perfect for investors or developers seeking an impressive initial holding income, or families looking for the ideal home to renovate and make their own. This lovely residence also comes with a single lock up garage, storage shed and front

## 499 Canning Highway, Melville

Residence 161m² Portico 4m² Garage 24m² Alfresco 34m² Pergola 16m²

Total Area 239m²

The foregame for Behndling updates soft to mine the special of the property. With networkful the later made to must influence county of the foregament and incommends and in the influence county of the foregament and the commends of the special county of the specia