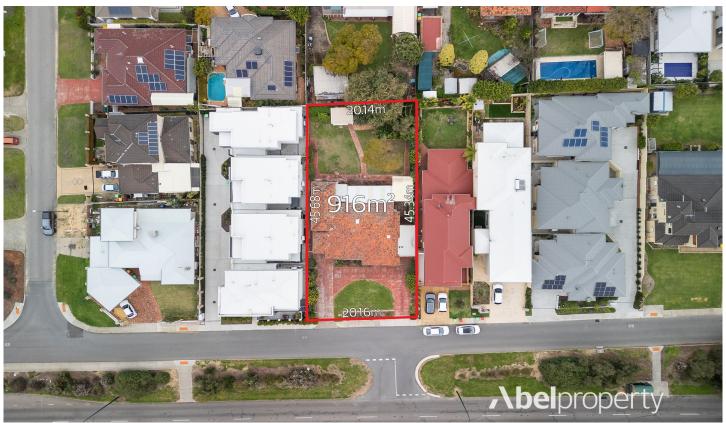

## YOUR PROPERTY

Look no further Developers, investors, land bankers or families looking for a renovator on a large block. This huge, elevated 916m2 block is situated on a slip or service road off Canning Highway and is central to so much within this vibrant, trending suburb. Boasting distant city views, this R30/40 zoned property has three, or possibly four lot development potential (Subject to WAPC approval).

Positioned on this superb block is a single level 4 bedroom, 2 bathroom home with multiple living areas, perfect for investors or developers seeking an impressive initial holding income, or families looking for the ideal home to renovate and make their own. This lovely residence also comes with a single lock up garage, storage shed and front

4 🔄 2 🖺 1 🗬

Type : House

Price: UNDER OFFER!

Land Size: 916 sqm

View: https://www.abelproperty.com.au/8111025

Cam McGregor 08 9208 1999

For full version visit the website