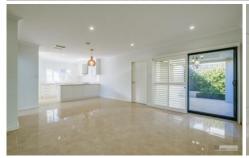

Double doors off the entry reveal a welcoming front lounge room, directly opposite a carpeted study with split-system air-conditioning. The hub of the lower level is a spacious open-plan family, dining and kitchen area with a corner pantry, internal shopper's entry from the double lock-up garage and outdoor access to a fabulous rear alfresco that enhances private entertaining with its striking recessed ceiling and stylish light fittings.