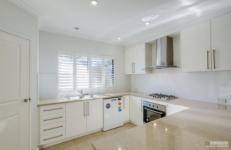

Double doors off the entry reveal a welcoming front lounge room, directly opposite a carpeted study with split-system air-conditioning. The hub of the lower level is a spacious open-plan family, dining and kitchen area with a corner pantry, internal shopper's entry from the double lock-up garage and outdoor access to a fabulous rear alfresco that enhances private entertaining with its striking recessed ceiling and stylish light fittings.