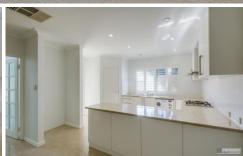

Double doors off the entry reveal a welcoming front lounge room, directly opposite a carpeted study with split-system air-conditioning. The hub of the lower level is a spacious open-plan family, dining and kitchen area with a corner pantry, internal shopper's entry from the double lock-up garage and outdoor access to a fabulous rear alfresco that enhances private entertaining with its striking recessed ceiling and stylish light fittings.