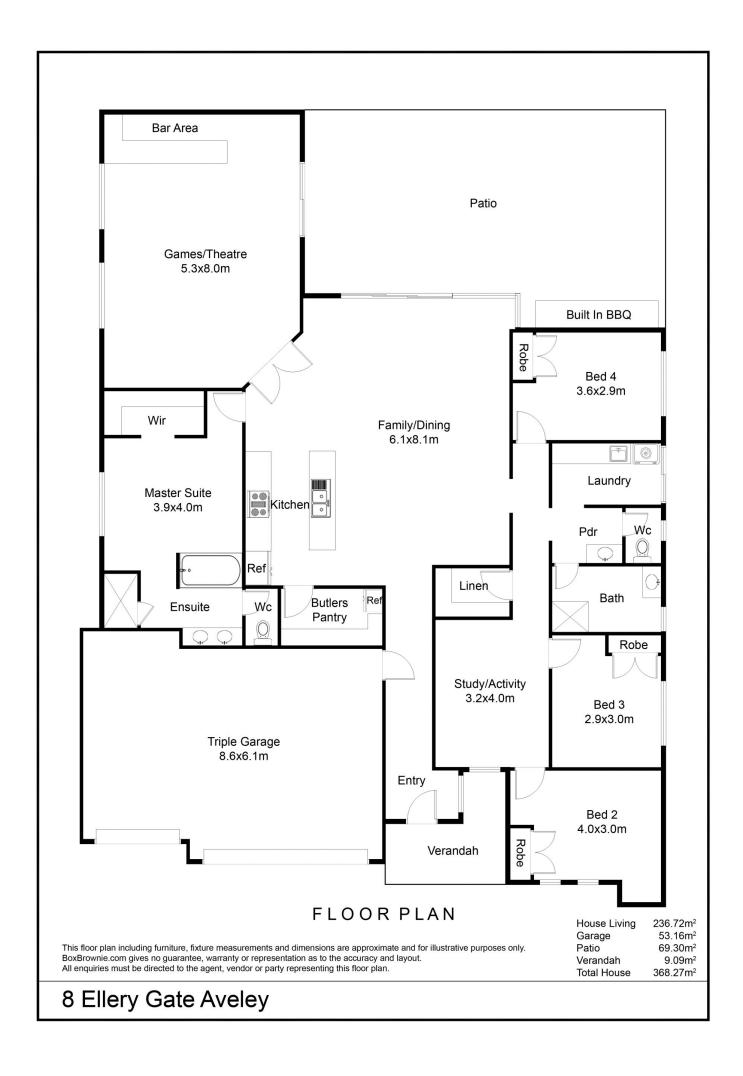

#### 8 Ellery Gate Aveley WA

Bring the caravan, boat, trailer or more cars as this property will house them all.

Conveniently located off the main road, yet easy access to it to access shops, parks, schools, Tonkin Hwy, airport and with the new Metro train Station opening in 2024, a short trip to anywhere, yet come home to this pristine property that offers so much and more...

#### AT A GLANCE

4 big bedrooms, 2 bathroom, Theatre, Family, Dining, Kitchen + Butlers Pantry, Huge outdoor entertaining for all year round, Triple Garage + side access for the toys

### FEATURES INCLUDUE

- Master bedroom with large walk in robe

For full version visit the website

## 4 🚐 2 🟪 4 🗬

Type : House

Price : UNDER OFFER!
Building Size : 368.27 sqm
Land Size : 612 sqm

View : https://www.abelproperty.com.au/81071

75

Carolyn May 0438 073 488