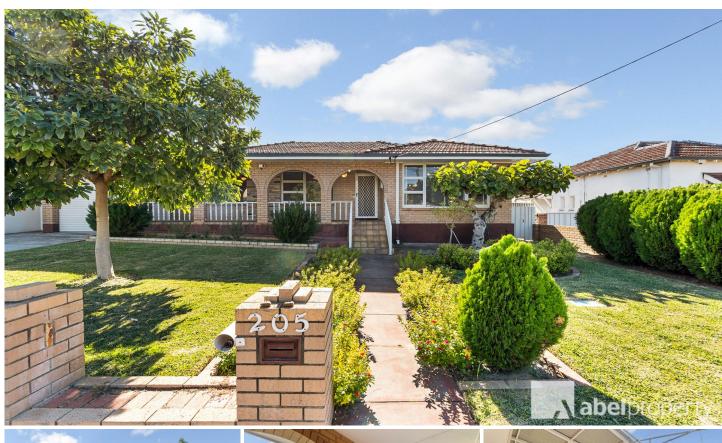

## 205 Cape Street Tuart Hill WA

Please note this is for a 6 month lease only. Perfect amount of time to move in and find out you love the area. Fabulous, large home with classic floorboards and ornate ceilings. Features include 4 bedrooms, 1 bathroom, and a tandem lock-up garage. The pleasant balcony outlook, multiple car parking, sprawling lawns and established fruit trees add to the charm. The huge private patio area at the rear is perfect for entertaining, and the city fringe location ensures you are never far from the action. This property is in a prime location, within walking distance to a variety of public and private schools, Grenville Reserve, and close to public transport. It is also near major shopping centres, has easy freeway access, and is within 10km to the CBD, making its location ideal and convenient. This won't last long at this price so register your interest today.