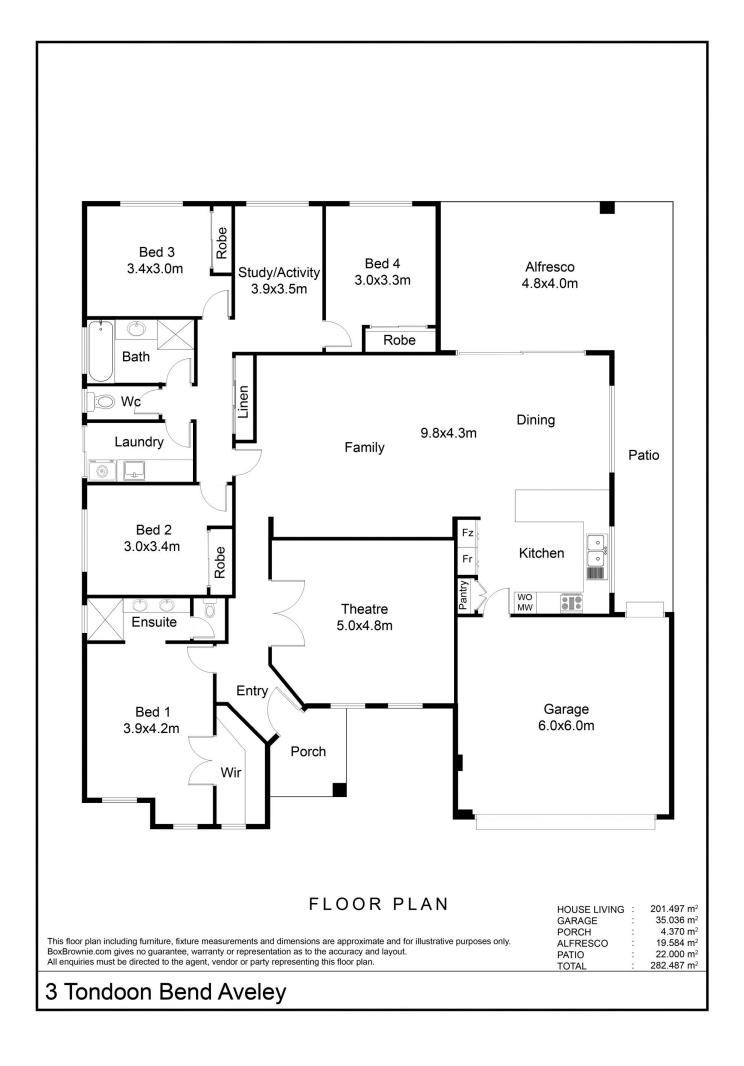

#### 3 Tondoon Bend Aveley WA

Location, Location, This property is in the highly sought after established pocket in Aveley with all that it has to offer. Within walking distance to schools, shops, lakes, parks with easy access to main roads for the short drive to Tonkin Highway, the airport, wineries, cafes and the new Metronet Train Station due to open in 2024

#### AT A GLANCE

4 bedroom, 2 bathroom, theatre, family, dining, kitchen, study/activity, large outdoor entertaining area, powered shed, room for a pool STCA and double garage on 640m2 block.

### **FEATURES INCLUDE**

- Large king size master bedroom with huge walk in robe

For full version visit the website

## 4 📭 2 ⋤ 2 🚍

**Type** : House

**Price** : UNDER OFFER! Building Size: 282.49 sqm

: 640 sqm **Land Size** 

**View** : https://www.abelproperty.com.au/81066

**Carolyn May** 08 9208 1999