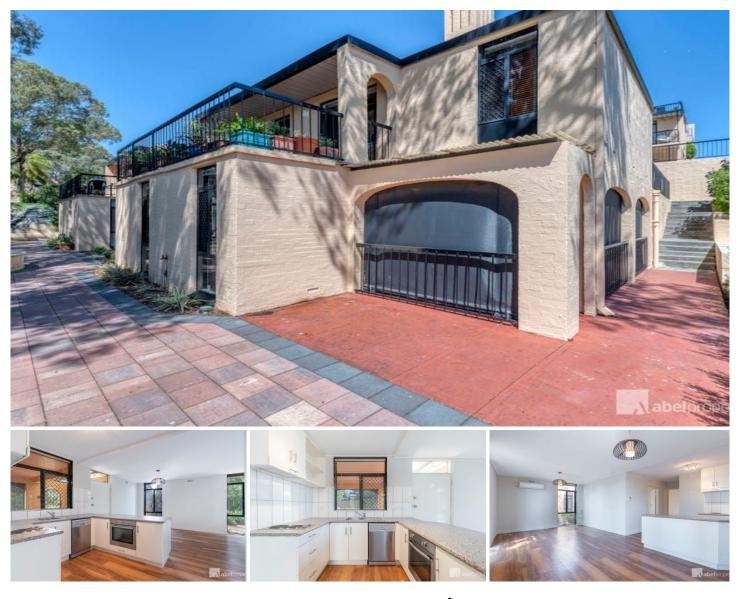

## 1A/62 Great Eastern Highway RIVERVALE WA

Stunningly overlooking our picturesque Swan River, this impeccably-presented 2 bedroom 1 bathroom ground-floor apartment offers a rare opportunity to live in a premium riverside location with breathtaking water views to wake up to.

A functional open-plan living, dining and kitchen area is warmed by wooden floorboards, whilst the enclosed alfresco is perfect for year-round entertaining - or simply just taking in the uninterrupted river vista, it's up to you.

Both bedrooms are generously proportioned - the main one of which has a built-in wardrobe for good measure. There is also a storeroom, plus easy access to an allocated

**Type :** Apartment **View :** https://www.abelproperty.com.au/8106497