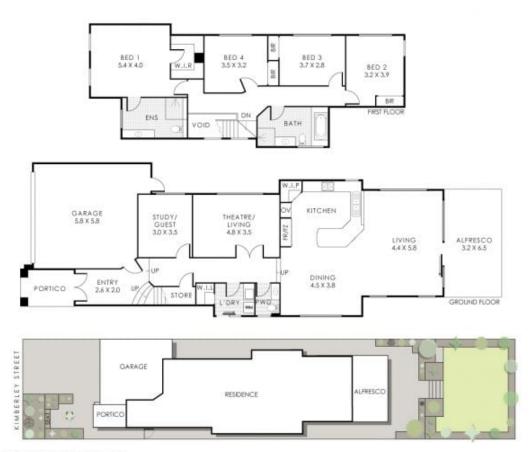

## 4 🕮 2 🟪 2 🚘

Type : House

Price : UNDER OFFER!

**Building Size**: 276 sqm **Land Size**: 455 sqm

View: https://www.abelproperty.com.au/81033

73

Janelle Laretive 08 9208 1999

### 112 Kimberley Street, West Leederville

Residence 213m² Portico 7m² Garage 35m² Alfresco 21m²

Total Area 276m²

The business is to institute outpoints and it is not to the country of the financial measurements, and one would be allowed as the country of the financial measurements and one of the observations are not transportation to recognize the country of the financial measurements and only account to the financial measurements. One of the country of the co