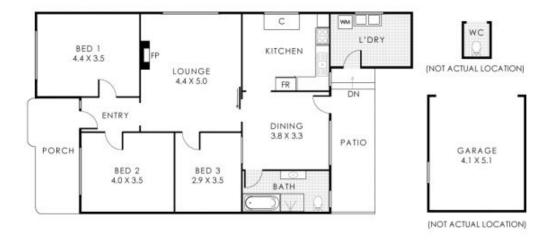

### 263 Roberts Road, Subiaco

 Residence 109m² | Parch | 11m³ | Garage | 21m³ | Patio | 12m² | WC | 2m²

 Total Area | 155m² | Total Strata Lot | 374m²

The broaders for Submitted purposes and to show the signal of the property. With a way offer to been made to ever the documber of the Sub part of the Submitted property of the signal o