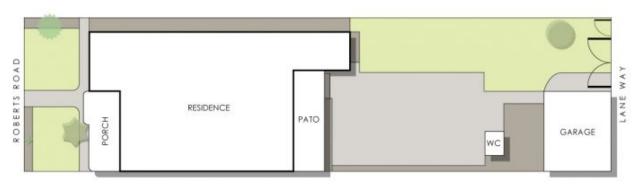

### 263 Roberts Road, Subiaco

 Residence 109m² | Parch | 11m³ | Garage | 21m³ | Patio | 12m² | WC | 2m²

 Total Area | 155m² | Total Strata Lot | 374m²

The broaders for Submitted purposes and to show the signal of the property. With a way offer to been made to ever the documber of the Sub part of the Submitted property of the signal o