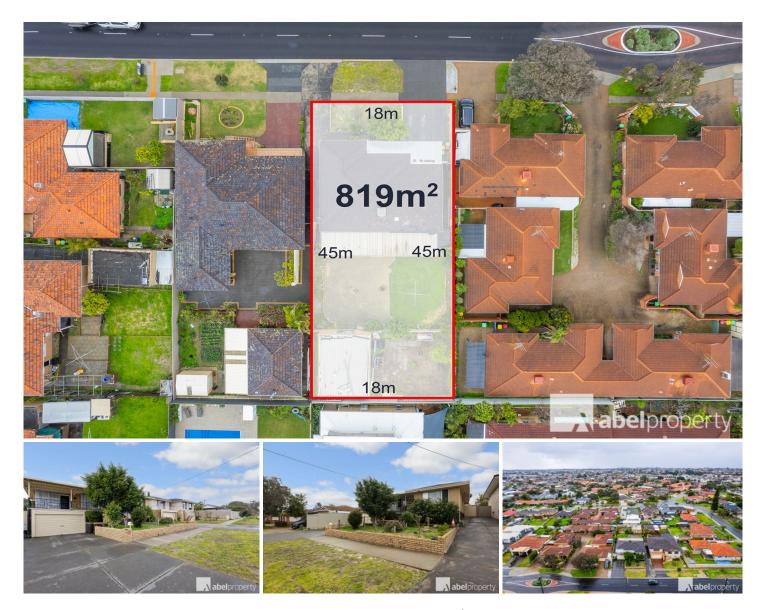

## 44 Hamilton Street Osborne Park WA

Charming European Home with Tandem Undercroft Garage & Expansive Backyard!

Fantastic opportunity where comfort meets convenience in a prime location on the edge of the Princeton Estate! This neat and tidy, air-conditioned 3-Bedroom, 1-Bathroom residence boasts three versatile living zones, perfect for family life and entertaining friends. 3 🎮 1 🚔 2 🚘

| Туре      | : House                                   |
|-----------|-------------------------------------------|
| Price     | : UNDER OFFER!                            |
| Land Size | : 819 sqm                                 |
| View      | : https://www.abelpropertv.com.au/8101609 |