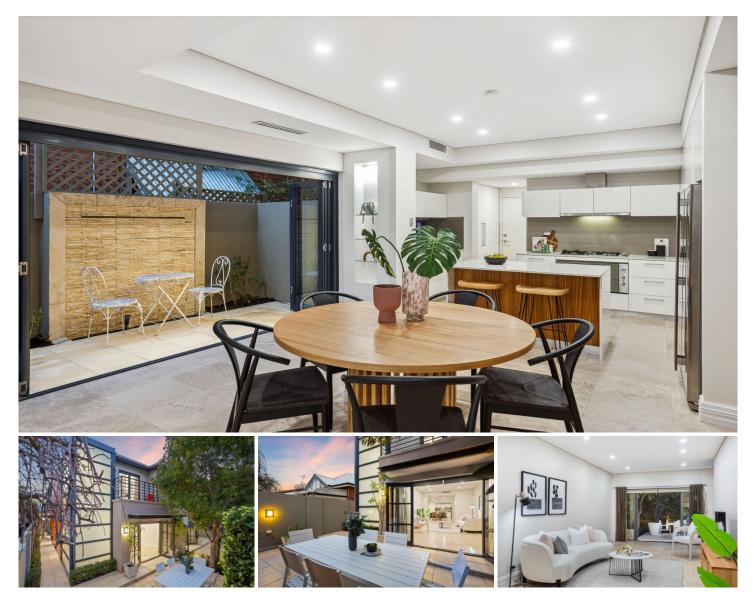

## YOUR HOME

Meticulously designed and finished, this stunning two-level architect inspired home with a total strata area of 317m2, is a wonderful example of stylish lock up and leave living. Indoor and outdoor areas seamlessly integrate and provide the perfect easy-care environment within this highly desirable location in prestigious Subiaco.

A clever, free flowing design includes an open ground level living area that effortlessly links to a private front courtyard, perfect for entertaining friends with a summer barbeque or enjoying a morning coffee. An open kitchen with attractive splashback and quality appliances overlooks a meals/family room, that links via bi fold doors to a