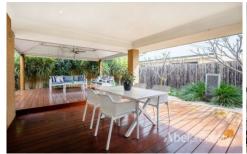

Step inside and let the warm ambience of the open plan living, dining, and kitchen areas welcome you. Bathed in natural light, these spaces exude a sense of calm and sophistication, perfect for both everyday living and hosting memorable gatherings. The modern kitchen, with its expansive bench space, plentiful cupboards, and large pantry, is the heart of the home, ready to inspire your culinary creativity.