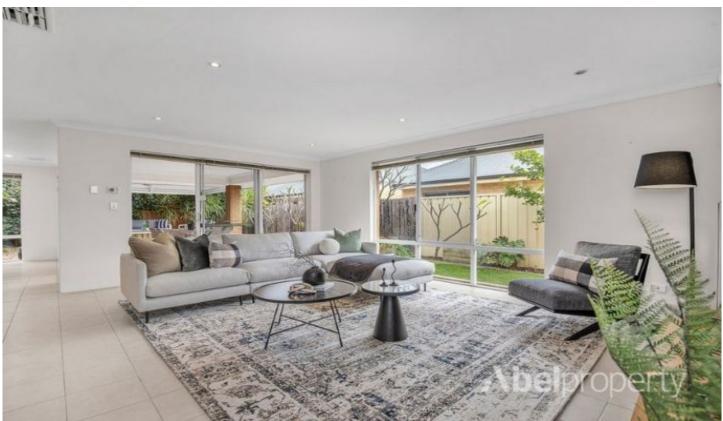

Step inside and let the warm ambience of the open plan living, dining, and kitchen areas welcome you. Bathed in natural light, these spaces exude a sense of calm and sophistication, perfect for both everyday living and hosting memorable gatherings. The modern kitchen, with its expansive bench space, plentiful cupboards, and large pantry, is the heart of the home, ready to inspire your culinary creativity.