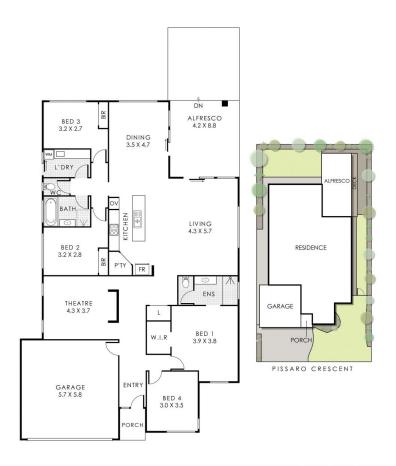

## 11 Pissaro Crescent Ashby WA

Imagine coming home to this light-filled, dreamy retreat, a spacious 4 bedroom sanctuary nestled within walking distance of parks, schools, shops, and the picturesque Lake Joondalup. Designed with both comfort and elegance in mind, this home offers everything you've been searching for and more.

Step inside and let the warm ambience of the open plan living, dining, and kitchen areas welcome you. Bathed in natural light, these spaces exude a sense of calm and sophistication, perfect for both everyday living and hosting memorable gatherings. The modern kitchen, with its expansive bench space, plentiful cupboards, and large pantry, is the heart of the home, ready to inspire your culinary creativity.

## 11 Pissaro Crescent, Ashby

Residence 170m² | Porch 3m² | Garage 33m² | Alfresco Total Area 243m²