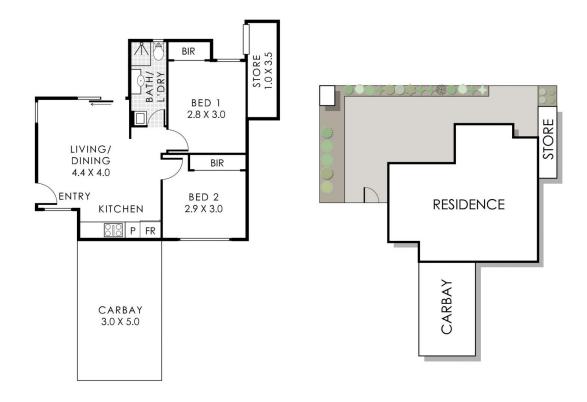

## 1/43 Hooley Road Midland WA

This amazing 2-bedroom, 1-bathroom ground floor apartment combines modern living with unbeatable convenience. From the moment you step inside, you'll be impressed by the spacious and inviting open-plan living and dining area, perfect for entertaining guests or unwinding after a busy day.

The modern kitchen features quality appliances, ample bench space, and contemporary cabinetry that provides plenty of storage. Both bedrooms are generously sized with built-in wardrobes, ensuring you have all the space you need for your belongings. The well-appointed bathroom complements the stylish feel of the apartment, offering a sanctuary for relaxation.

## 1/43 Hooley Road, Midland

 Residence
 49m² | Carbay
 15m² | Store
 4m²

 Total Area
 68m² | Total Lot Size
 108m²

abelproperty

Instructions for substance purposes only to show the object or the property, which we see year or to been made to ensure the occurry of this floor plan, oil measurements, and any other information shown are an approximate interpretation only. Measurements and total creas do not include or account flow with lickness or one does under event. Oil Decelher will not be held told one creappret for any error, omission, mesuperventation or use of any information shown on the find floor plan. Not to be used for any other purpose.