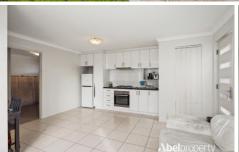

The modern kitchen features quality appliances, ample bench space, and contemporary cabinetry that provides plenty of storage. Both bedrooms are generously sized with built-in wardrobes, ensuring you have all the space you need for your belongings. The well-appointed bathroom complements the stylish feel of the apartment, offering a sanctuary for relaxation.