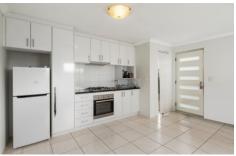

The modern kitchen features quality appliances, ample bench space, and contemporary cabinetry that provides plenty of storage. Both bedrooms are generously sized with built-in wardrobes, ensuring you have all the space you need for your belongings. The well-appointed bathroom complements the stylish feel of the apartment, offering a sanctuary for relaxation.