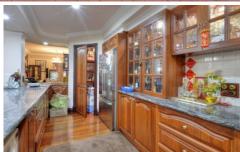

Magnificent jarrah floors, picture rail, ornate ceilings and leadlight windows are the main features of this spectacular home.

Open Plan living with grand entertainers kitchen for all the family to enjoy.