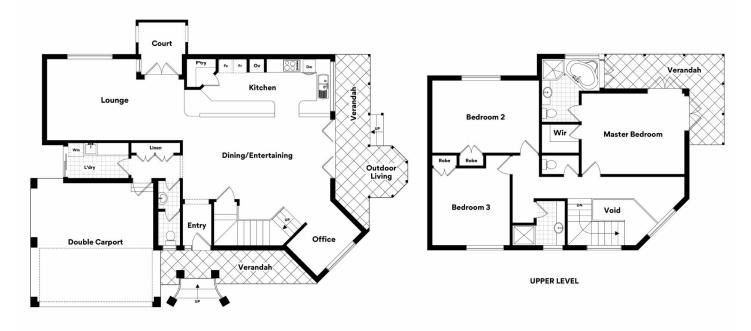

3 😕 2 🔓 2 😭

Type : House

**Price**: From \$1,850,000

Land Size: 402 sqm

View: https://www.abelproperty.com.au/8096524

Tino Bruzzese 08 9208 1999

For full version visit the website

GROUND LEVEL

## 1 Alma Road, Mt Lawley

Whilst every attempt has been made to ensure the accuracy of the floorplans contained here, measurements of doors, windows and rooms are approximate and no responsibility is taken for any error, omission or misstatement. These plans are for representation purposes only.