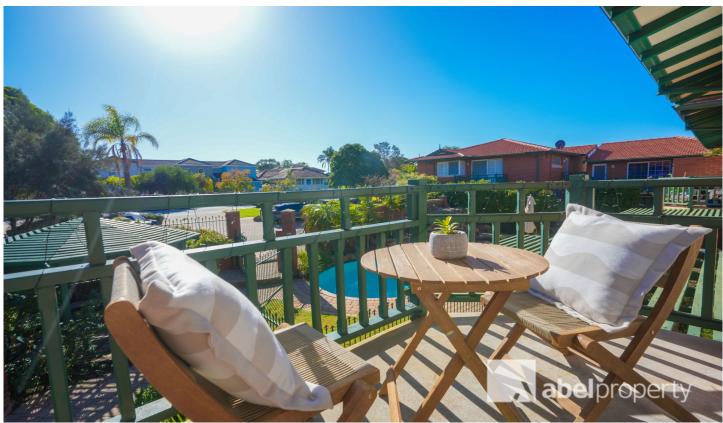

3 bedrooms, master with built in robes. Full sized modern kitchen with plenty of bench and cupboard space, dishwasher and stainless steel gas cooktop and oven. North facing balcony overlooking the landscaped front yard and pool, a great spot to sit with a drink and watch the