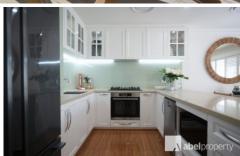

3 bedrooms, master with built in robes. Full sized modern kitchen with plenty of bench and cupboard space, dishwasher and stainless steel gas cooktop and oven. North facing balcony overlooking the landscaped front yard and pool, a great spot to sit with a drink and watch the