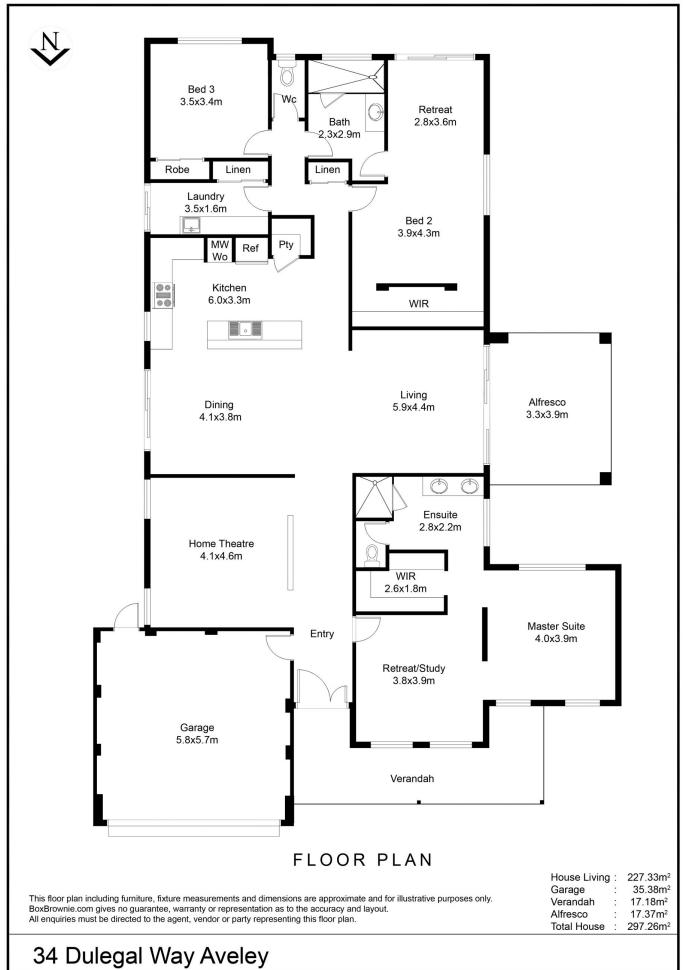

#### AT A GLANCE

3 / potential 4 bedroom home, family, dining, kitchen, theatre room and study or parents retreat, double garage, alfresco and pool on 730m2 block

## For full version visit the website

| Туре  | : |
|-------|---|
| Price | : |

Land Size

View

| : | : House        |
|---|----------------|
| : | : UNDER OFFER! |

Building Size : 297.26 sqm

: 730 sqm

: https://www.abelproperty.com.au/80939 27