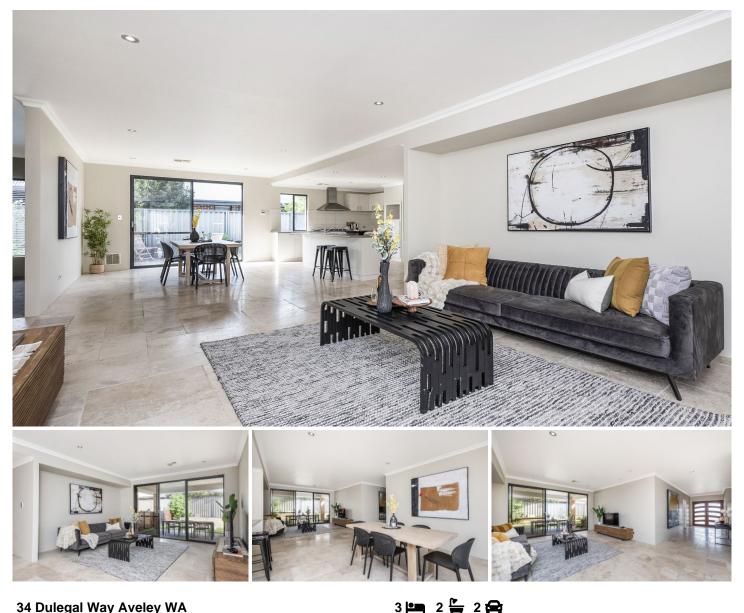

#### 34 Dulegal Way Aveley WA

First time to market, this very versatile home can be changed to your families needs and wants. Everything about this house is big, Immaculate and meticulously maintained presentation, freshly painted and ready to move into now.

#### AT A GLANCE

3 / potential 4 bedroom home, family, dining, kitchen, theatre room and study or parents retreat, double garage, alfresco and pool on 730m2 block

### FEATURES INCLUDE

- Double door entrance opens up to a grand entrance hallway

- King size master suite with large fully fitted out walk in